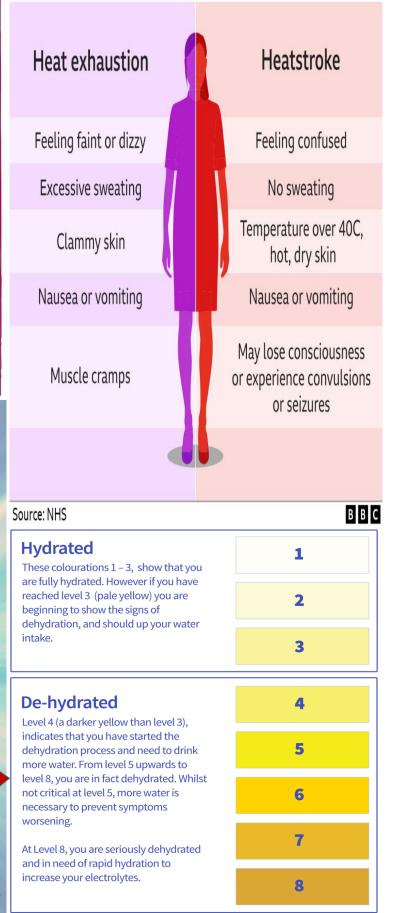

## STAY HYDRATED THIS SUMMER!

1) Make water your first beverage choice

2) Eat plenty of water-rich foods like fruits and veggies

3) Carry water with you everywhere

4) Drink extra water when you exercise, spend time in the sun, or drink coffee or alcohol

And here's a little info to help you know if you're de-hydrated or not ...

#-HYDRATIONMOVEMENT

# Differences between heat exhaustion and heatstroke

Fachers Day Word Search ELARNLPOEVUKRLOJHB Ι DJUEEH В IS ΕS Н U D S Н KC L Y K M Е С Е ΙSΖ S Е Н LQST J ΖF D 0 0 ٦ A W N Ι Κ R 0 R А Н Μ С Т Α 0 Υ KVBU Н U Α G Y Е 0 R R Q Q Т S U Ρ Т Т Y Α J Е S Q W S N S L 0 R Q Ν Ζ V Е M Ρ R ٦ L 0 W L A Y G Ρ U Μ Μ 0 Ι G G UG ΑI D V Ν Ι Μ D Ν 0 E Z Е Ρ 0 Μ S I O F G А Y F R U F Т Ρ Т Т 0 Ν Н V FΝ С Ι Е Ρ S Α R Т Α U В Ι S R Y Y M Υ L Э L С L С U В 0 L Ι W Е Н G Т Е 0 Н Е D Ι U G F Y Т U Х В В R Е F A Ľ R Α Е Ρ U ٧ С Ν G Ζ Α Ν Т R 0 F Μ 0 С TR ENEM YEH S 0 В С Α Н т Y 1 Л Ν L Ζ Μ W R Ζ E G К ٧ Α EGX D Y Ν Ν Е S KR G Е S ОКИИС EYBDG E N 0 Т Н Е R С Н V L Т Х G Ρ S Ι G Ν Е W 0 Н Н L Ν M С В U G L Т W ZGB С RS Т QT Ι Q Κ Α Ρ Ν D Μ ٧ Е Н Μ А Т Т Μ FRGAJ V C SXNL ΒL Ζ RFN Ι XXYAZHC С EDL 0 JVZEEY R Ι Ι SKBY С Ν Т Х Х Α QBC G Μ V WΥ U A J ΝZ VX Т 0 G ΒK ΖK D