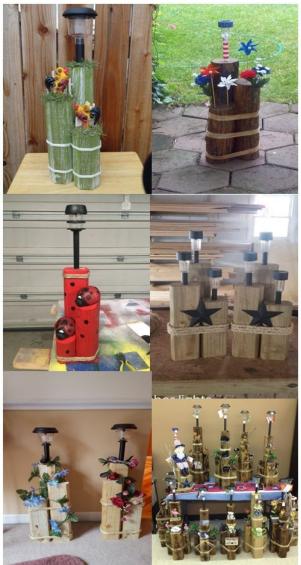

### Example pics below:

**TUESDAY, JUNE 17th** GLENROCK SENIOR CENTER PLEASE JOIN US FOR A FUN AFTERNOON **OF CRAFTING!!** COST FOR SENIORS IS \$10.00 Sign-up sheets are in the DSC & GSC offices ... PLEASE SIGN UP BY 4PM FRIDAY, JUNE 14th WE NEED A COUNT TO PREP MATERIALS AND HAVE THEM READY

FOR TUESDAY !!

(Call 436-9442 for info or to sign up)

Beginning at 1:30, we are going to create a simple, yet unique & adorable Lighthouse ... EVERYTHING IS SUPPLIED, INCLUDING AN INSTRUCTORI WHEN YOU'RE FINISHED, IT IS YOURS TO KEEPII